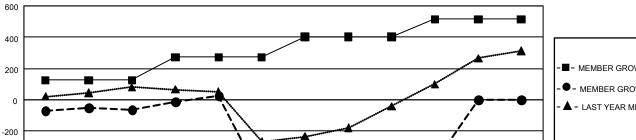

## GAT MONTHLY MEMBERSHIP PROGRESS REPORT

GMT Constitutional Area 3, Group A

REPORT DOES NOT INCLUDE CLUBS IN UNDISTRICTED AREAS.

| Clubs                 |               |           |               | Members               |                           |                         |                                                    |
|-----------------------|---------------|-----------|---------------|-----------------------|---------------------------|-------------------------|----------------------------------------------------|
| RESULTS FOR 2022-2023 |               |           |               | RESULTS FOR 2022-2023 |                           |                         |                                                    |
| QUARTER               | NEW CLUB GOAL | NEW CLUBS | DROPPED CLUBS | QUARTER               | IEMBER GROWTH NET<br>GOAL | MEMBER GROWTH<br>ACTUAL | DROPPED MEMBERS<br>ACTUAL (including<br>transfers) |
| JULY/AUG/SEPT         | 18            | 1         | 1             | JULY/AUG/SEP          | т 124                     | 302                     | 341                                                |
| OCT/NOV/DEC           | 24            | 3         | 10            | OCT/NOV/DEC           | 147                       | 304                     | 744                                                |
| JAN/FEB/MAR           | 12            | 4         | 3             | JAN/FEB/MAR           | 132                       | 517                     | 290                                                |
| APR/MAY/JUNE          | 3             | 1         | 0             | APR/MAY/JUNE          | 112                       | 80                      | 86                                                 |

## - ■ - MEMBER GROWTH NET GOAL - ● - MEMBER GROWTH ACTUAL - ▲ - LAST YEAR MEMBERSHIP ACTUAL

| DROPPED CLUBS: 14       |              | 210 CLUBS OF 363 ADDED 1<br>OR MORE NEW MEMBERS | GENDER DISTRIBUTION<br>MALE 4,713 (45.99%) |                |  |
|-------------------------|--------------|-------------------------------------------------|--------------------------------------------|----------------|--|
|                         |              |                                                 | FEMALE                                     | 5,530 (53.97%) |  |
| DROPPED MEMBERS         |              |                                                 | NON BINARY                                 | 0 (0.00%)      |  |
| DECEASED 43             |              |                                                 | PREFER NOT TO ANSWER 4 (0.04%)             |                |  |
| CLUB CANCELLED<br>OTHER | 401<br>1,017 | CLICK HERE FOR                                  | TOTAL FAMILY UNIT MEMBERS 3,0              |                |  |
| TOTAL                   | 1,461        | CUMULATIVE MEMBERSHIP<br>DATA                   | FAMILY MEMBERS PAYING HALF DUES 1,7        |                |  |

JAN

GOALS AND ACTUAL MEMBERS CUMULATIVE

FEB

MAR

APR

MAY

JUNE

-400

-600

JULY

AUG

SEPT

OCT

NOV

DEC