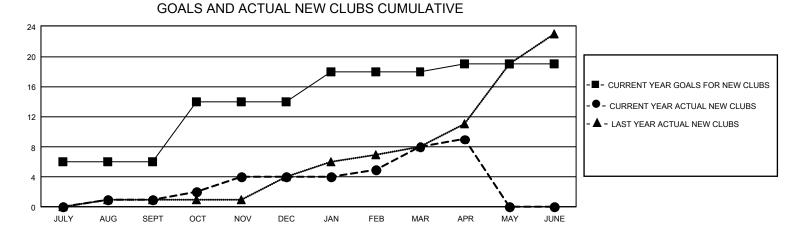

## GAT MONTHLY MEMBERSHIP PROGRESS REPORT

GMT Constitutional Area 3, Group A

REPORT DOES NOT INCLUDE CLUBS IN UNDISTRICTED AREAS.

| Clubs                 |               |           |               | Members               |                           |                         |                                                    |
|-----------------------|---------------|-----------|---------------|-----------------------|---------------------------|-------------------------|----------------------------------------------------|
| RESULTS FOR 2022-2023 |               |           |               | RESULTS FOR 2022-2023 |                           |                         |                                                    |
| QUARTER               | NEW CLUB GOAL | NEW CLUBS | DROPPED CLUBS | QUARTER               | IEMBER GROWTH NET<br>GOAL | MEMBER GROWTH<br>ACTUAL | DROPPED MEMBERS<br>ACTUAL (including<br>transfers) |
| JULY/AUG/SEPT         | 18            | 1         | 1             | JULY/AUG/SEP          | т 124                     | 302                     | 341                                                |
| OCT/NOV/DEC           | 24            | 3         | 10            | OCT/NOV/DEC           | 147                       | 304                     | 744                                                |
| JAN/FEB/MAR           | 12            | 4         | 3             | JAN/FEB/MAR           | 132                       | 517                     | 290                                                |
| APR/MAY/JUNE          | 3             | 1         | 0             | APR/MAY/JUNE          | 112                       | 80                      | 86                                                 |

JAN

GOALS AND ACTUAL MEMBERS CUMULATIVE

FEB

MAR

APR

MAY

JUNE

-400

-600

JULY

AUG

SEPT

OCT

NOV

DEC